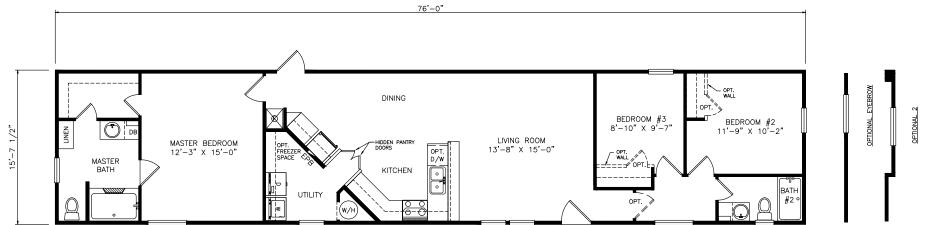

## Walden

Heritage Series - Single Section

1,193 SQ. FT. (Approximate) 3 Bedrooms, 2 Baths

Last Updated: 6-22-21