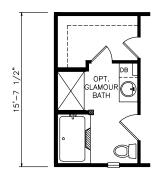

## Walden

Heritage Series - Single Section

1,193 SQ. FT. (Approximate) 3 Bedrooms, 2 Baths

Last Updated: 6-22-21