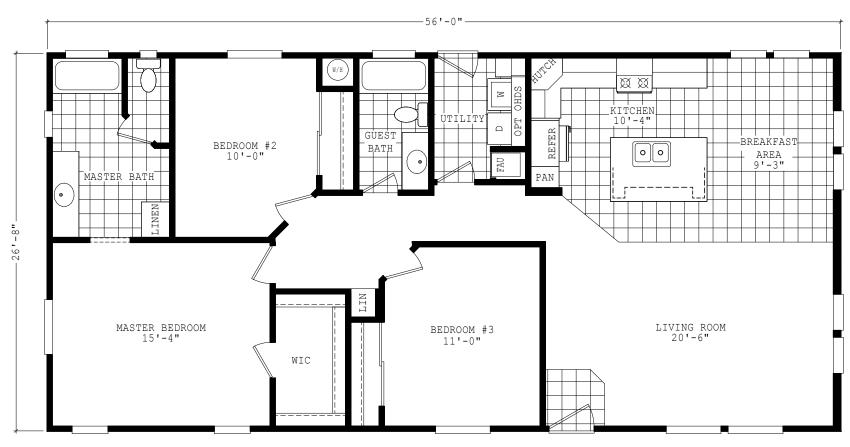

## **Waldron**

Sierra Value Series

1,493 SQ. FT. (Approximate) 3 Bedrooms, 2 Baths

Last Updated: 9-1-22

**THE HOME OUTLET** 890 N. Arizona Ave. Chandler, AZ 85225