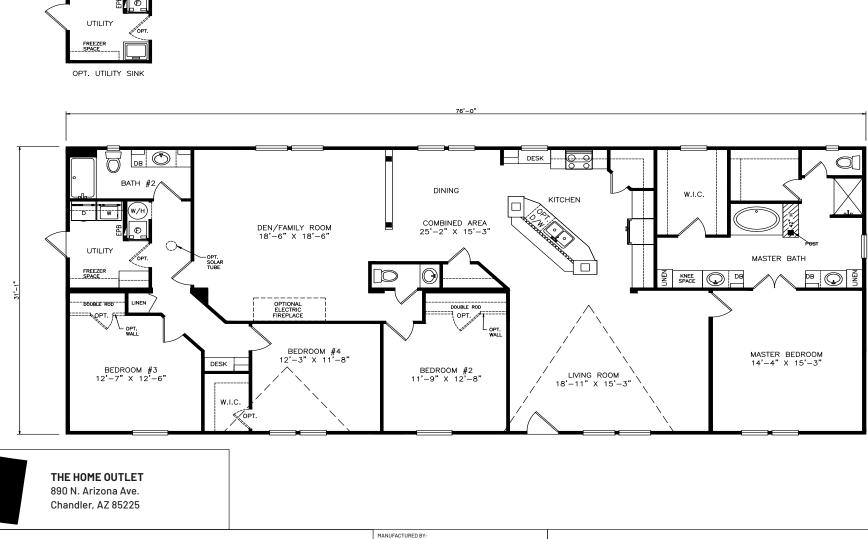

## Walsh

## Classic Series - Multi Section 2,369 SQ. FT. (Approximate) 4 Bedrooms, 2.5 Baths

Last Updated: 6-17-21