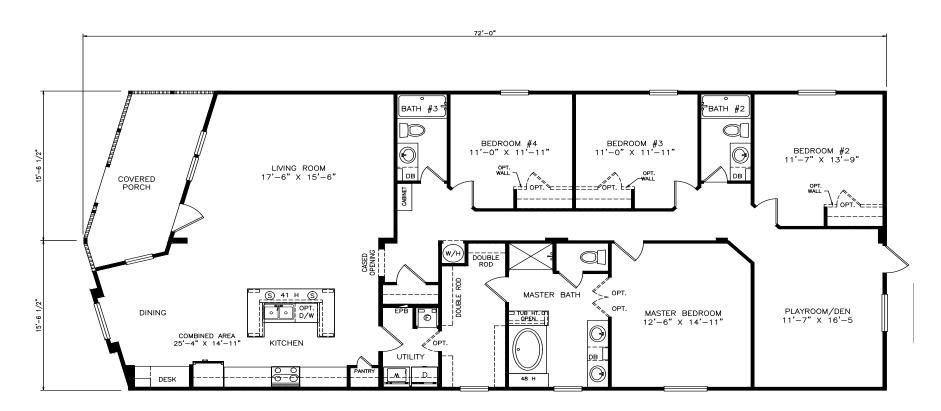

## Warren

Classic Series - Multi Section 2,051 SQ. FT. (Approximate) 4 Bedrooms, 3 Baths

Last Updated: 6-17-21

★ THE HOME OUTLET 890 N. Arizona Ave. Chandler, AZ 85225