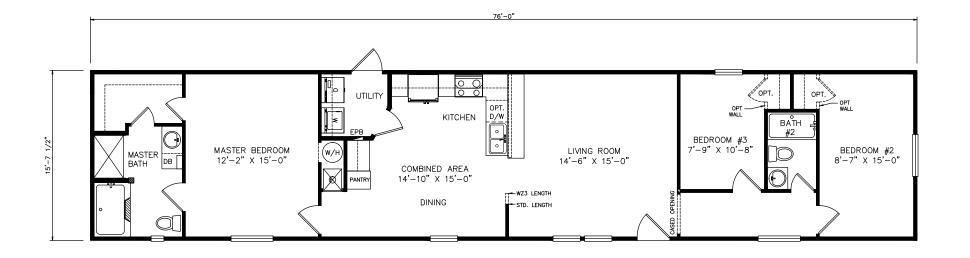

## Wekiva

Classic Series - Single Section 1,193 SQ. FT. (Approximate) 3 Bedrooms, 2 Baths

Last Updated: 6-14-21

**THE HOME OUTLET** 890 N. Arizona Ave. Chandler, AZ 85225