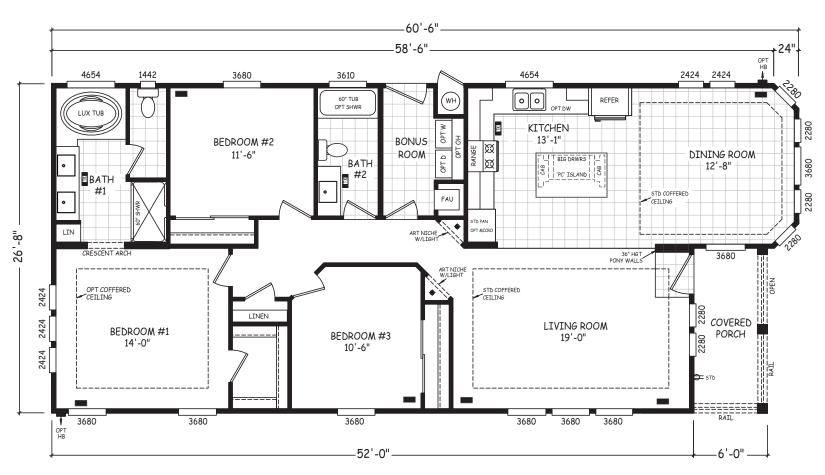

## Wesson

Pacifica Series

1,576 SQ. FT. (Approximate) 3 Bedroom, 2 Bath

Last Updated: 8-22-22