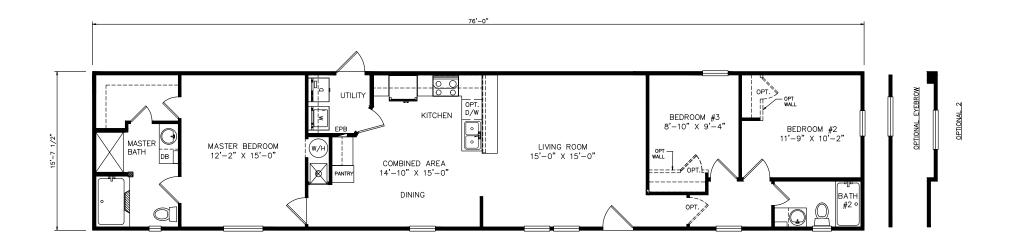

## **Whalin**

Classic Series - Single Section

1,193 SQ. FT. (Approximate) 3 Bedrooms, 2 Baths

Last Updated: 6-14-21