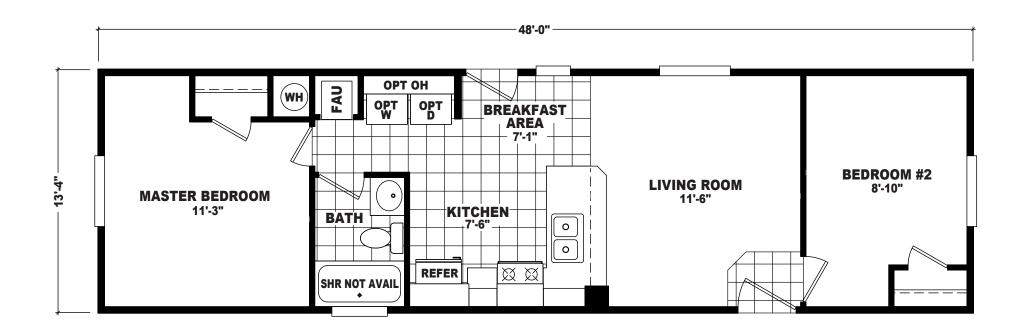

## Wheeling

**EP Single Section Series** 

640 SQ. FT. (Approximate) 2 Bedroom, 1 Bath

Last Updated: 9-19-22