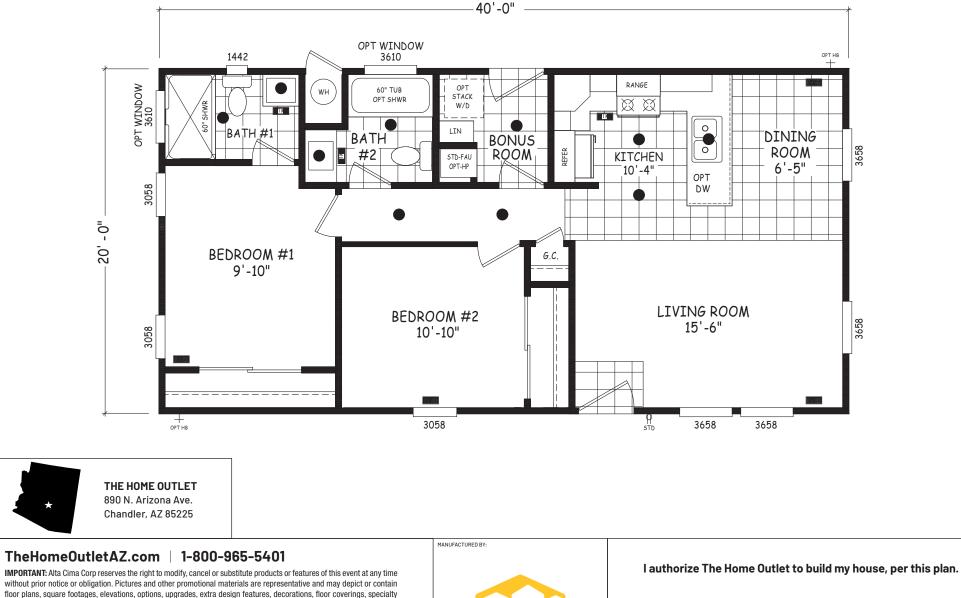

## Whetstine

## **Edge Series**

800 SQ. FT. (Approximate) 2 Bedroom, 2 Bath

Last Updated: 5-8-24

**CAVCOWEST** 

without prior notice or obligation. Pictures and other promotional materials are representative and may depict or contain floor plans, square footages, elevations, options, upgrades, extra design features, decorations, floor coverings, specialty light fixtures, custom paint and wall coverings, window treatments, landscaping, sound and alarm systems, furnishings, appliances, and other designer/decorator features and amenities that are not included as part of the home and/or may not be available at all locations. Home, pricing and community information is subject to change, and homes to prior sale, at any time without notice or obligation. ©2020 Alta Cima Corp. All rights reserved. X \_\_\_\_\_ Customer Signature/Date