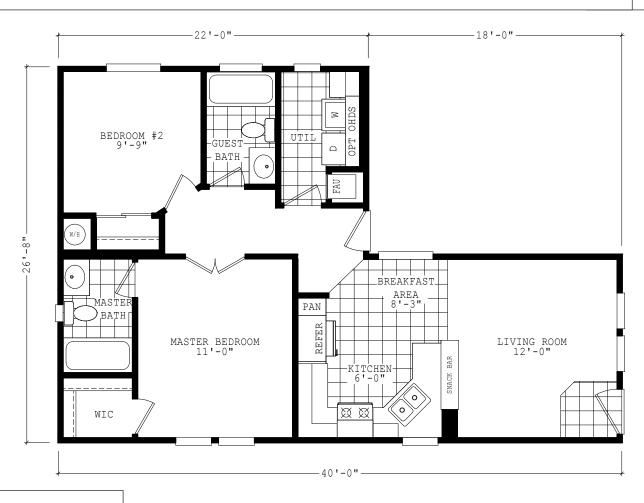

## Whidbey

Sierra Value Series

826 SQ. FT. (Approximate) 2 Bedrooms, 2 Baths

Last Updated: 9-1-22

**THE HOME OUTLET** 890 N. Arizona Ave. Chandler, AZ 85225