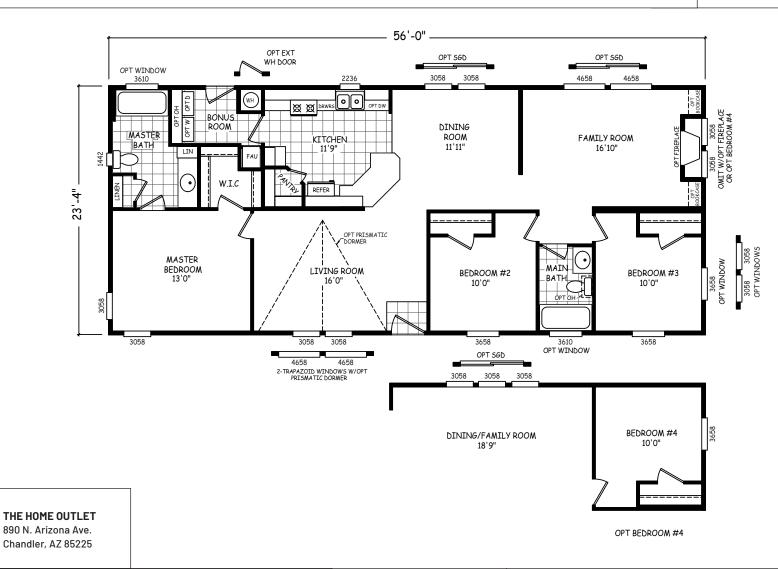

## **Whitlock**

**GS Series** 

1,306 SQ. FT. (Approximate) 3 Bedroom, 2 Bath

Last Updated: 4-29-22