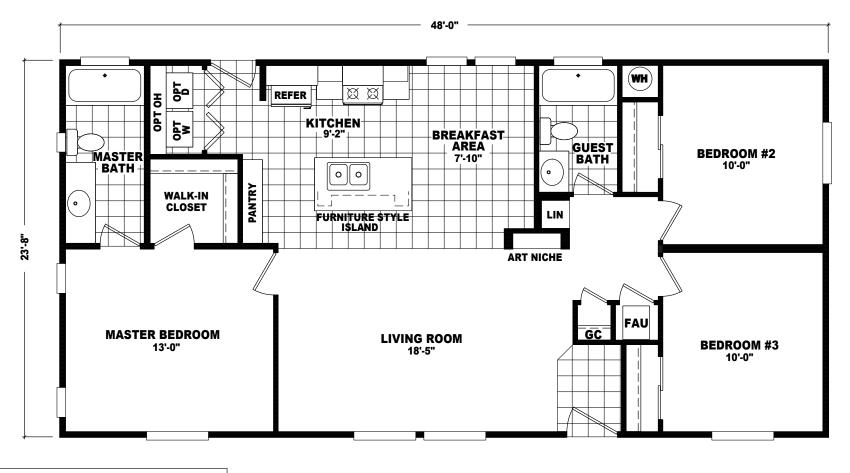

## **Value Series**

1,136 SQ. FT. (Approximate) 3 Bedrooms, 2 Baths

Last Updated: 3-1-22

**THE HOME OUTLET** 890 N. Arizona Ave. Chandler, AZ 85225