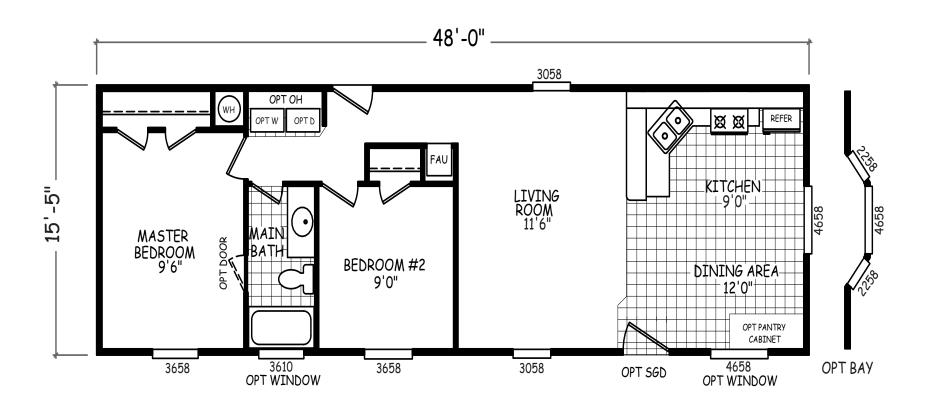

## Willard

**GS Series** 

740 SQ. FT. (Approximate) 2 Bedroom, 1 Bath

Last Updated: 10-30-20