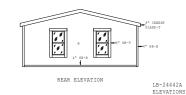

## **Willow Glen**

**Liberty Series** 

1,041 SQ. FT. (Approximate) 2 Bedroom, 2 Bath

Last Updated: 4-10-24

DOOR SIDE ELEVATION

THE HOME OUTLET 890 N. Arizona Ave. Chandler, AZ 85225

OFFDOOR SIDE ELEVATION