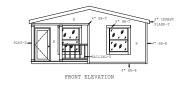

## **Willow Glen**

**Liberty Series** 

1,041 SQ. FT. (Approximate) 2 Bedroom, 2 Bath

Last Updated: 4-10-24

DOOR SIDE ELEVATION

THE HOME OUTLET 890 N. Arizona Ave. Chandler, AZ 85225

OFFDOOR SIDE ELEVATION