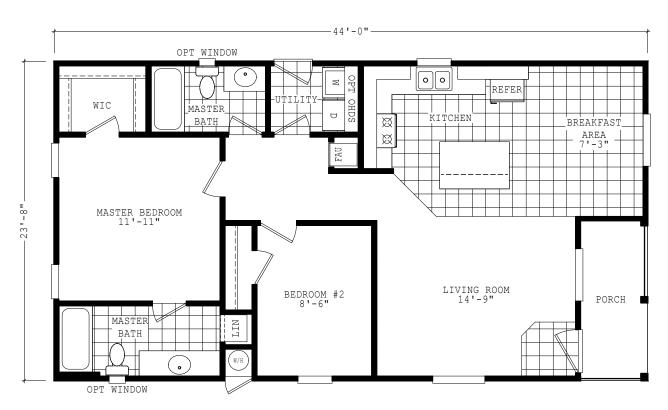

## **Willow Glen**

**Liberty Series** 

1,041 SQ. FT. (Approximate) 2 Bedroom, 2 Bath

Last Updated: 4-10-24

DOOR SIDE ELEVATION

THE HOME OUTLET 890 N. Arizona Ave. Chandler, AZ 85225

OFFDOOR SIDE ELEVATION