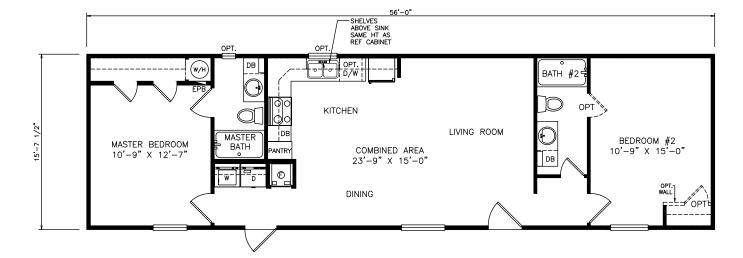

## Willow

Heritage Series - Single Section 880 SQ. FT. (Approximate) 2 Bedrooms, 2 Baths

Last Updated: 6-22-21

OPTIONAL SHOWER

**THE HOME OUTLET** 890 N. Arizona Ave. Chandler, AZ 85225