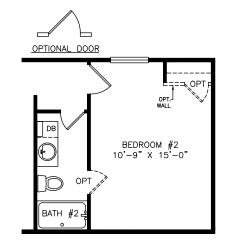

## Willow

Heritage Series - Single Section 880 SQ. FT. (Approximate) 2 Bedrooms, 2 Baths

Last Updated: 6-22-21

OPTIONAL SHOWER

**THE HOME OUTLET** 890 N. Arizona Ave. Chandler, AZ 85225