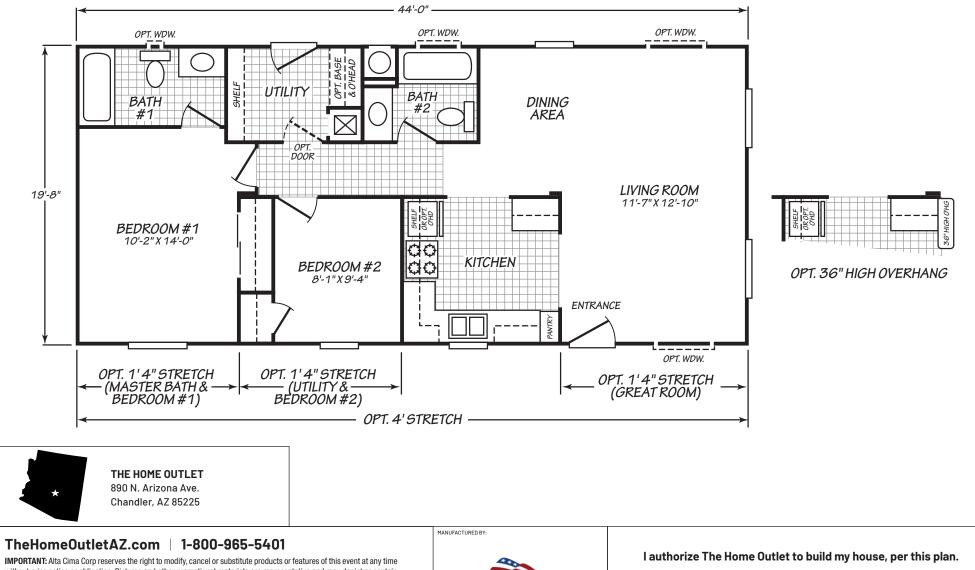

## **Canyon Lake Series**

865 SQ. FT. (Approximate) 2 Bedroom, 2 Bath

Last Updated: 10-11-24

without prior notice or obligation. Pictures and other promotional materials are representative and may depict or contain floor plans, square footages, elevations, options, upgrades, extra design features, decorations, floor coverings, specialty light fixtures, custom paint and wall coverings, window treatments, landscaping, sound and alarm systems, furnishings, appliances, and other designer/decorator features and amenities that are not included as part of the home and/or may not be available at all locations. Home, pricing and community information is subject to change, and homes to prior sale, at any time without notice or obligation. ©2020 Alta Cima Corp. All rights reserved.