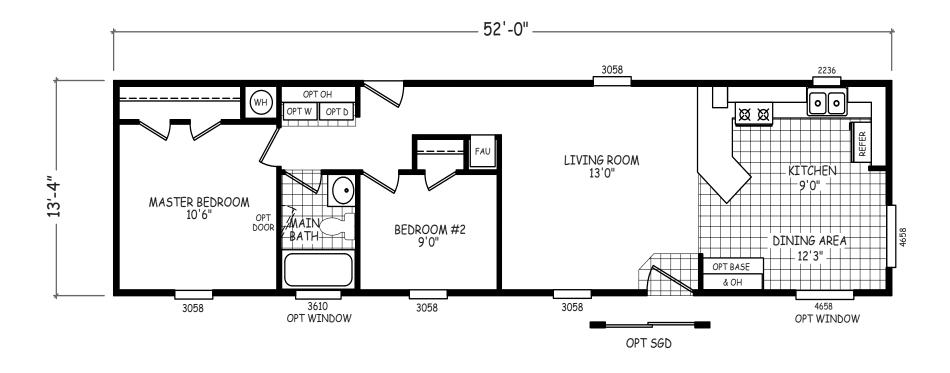

## GS Series 693 SQ. FT. (Approximate) 2 Bedroom, 1 Bath

Last Updated: 10-30-20

**THE HOME OUTLET** 890 N. Arizona Ave. Chandler, AZ 85225