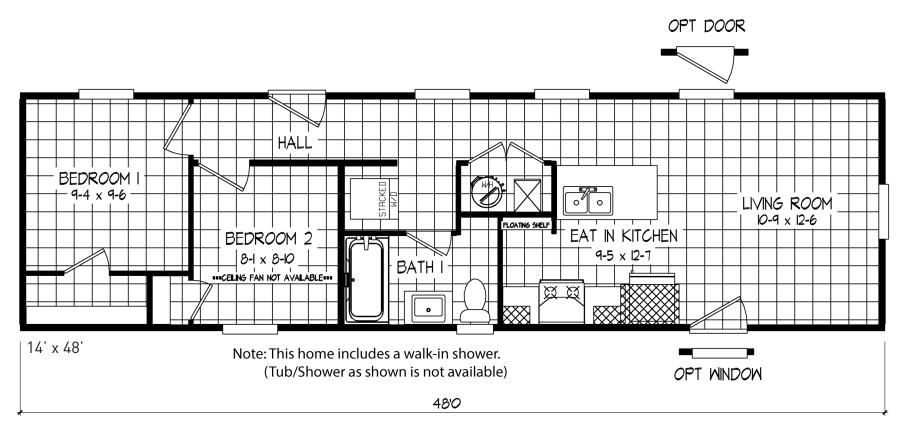

## Wisbech

Tempo Series - Single Section

632 SQ. FT. (Approximate) 2 Bedroom, 1 Bath

Last Updated: 8-15-24

Alternate Door Location Available