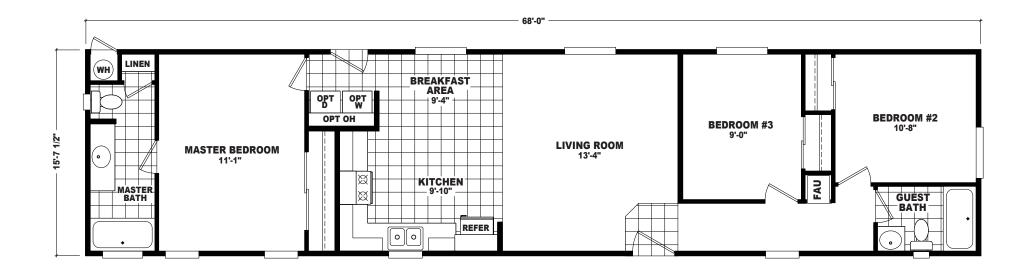

## **Wiston**

**EP Single Section Series** 

1,062 SQ. FT. (Approximate) 3 Bedroom, 2 Bath

Last Updated: 9-19-22