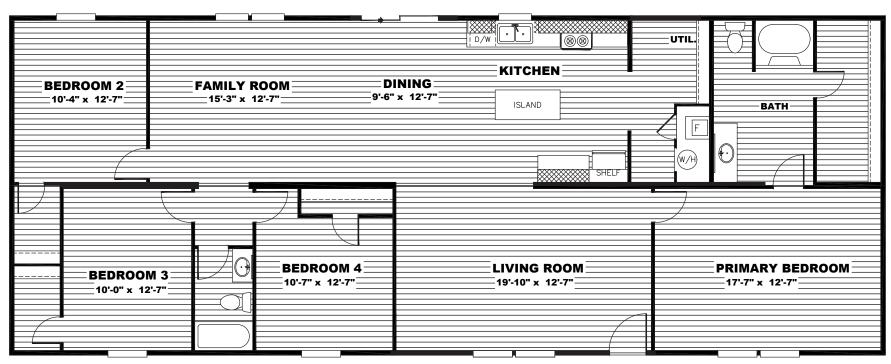

## Woodruff

TRU Homes Series - Multi Section

1,791 SQ. FT. (Approximate) 4 Bedroom, 2 Bath

Last Updated: 1-10-24

28' x 68'