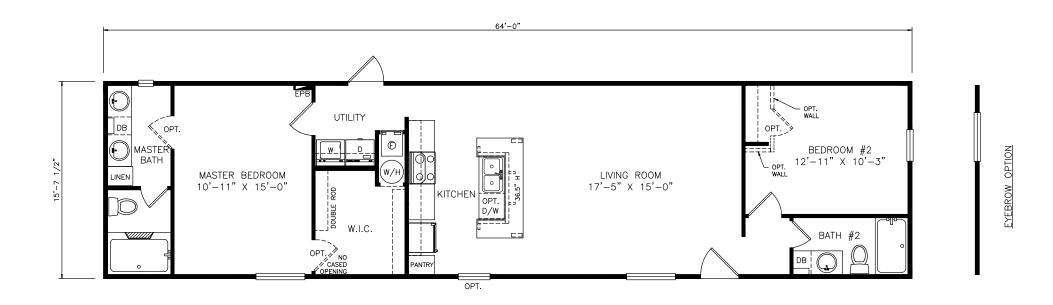

## Wren

Heritage Series - Single Section

1,005 SQ. FT. (Approximate) 2 Bedrooms, 2 Baths

Last Updated: 6-22-21