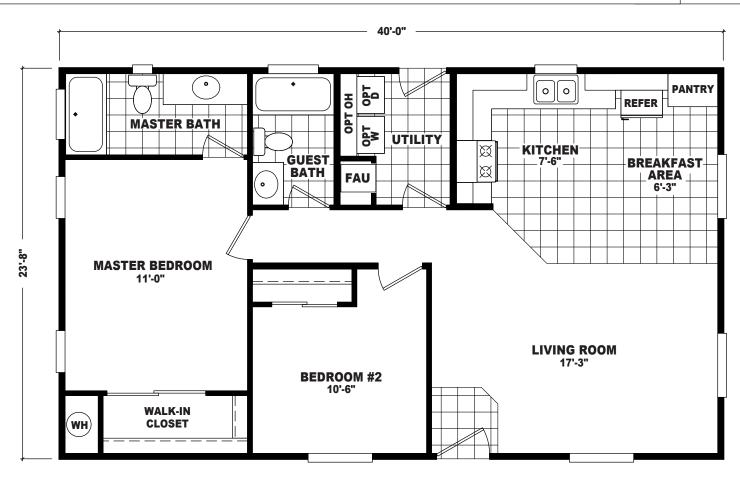

## **Wrendal**

Value Series

946 SQ. FT. (Approximate) 2 Bedrooms, 2 Baths

Last Updated: 12-30-21