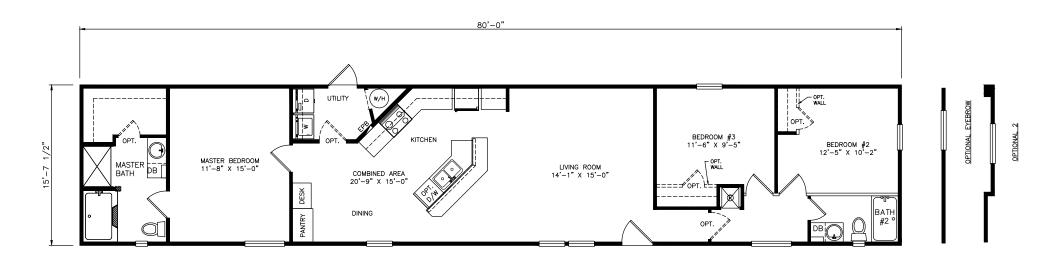

## Yoder

Heritage Series - Single Section 1,256 SQ. FT. (Approximate) 3 Bedrooms, 2 Baths

Last Updated: 6-22-21

**THE HOME OUTLET** 890 N. Arizona Ave. Chandler, AZ 85225