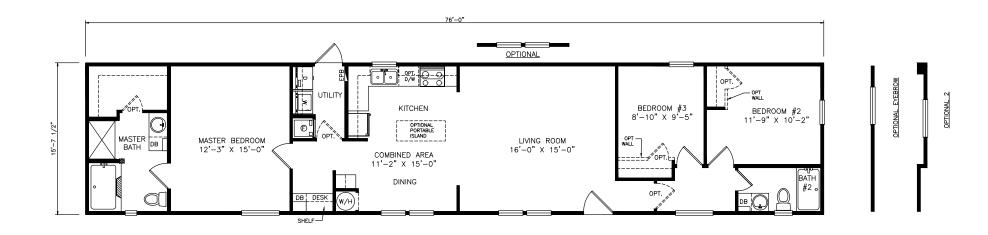

## Yondel

Classic Series - Single Section 1,193 SQ. FT. (Approximate) 3 Bedrooms, 2 Baths

Last Updated: 6-14-21

**THE HOME OUTLET** 890 N. Arizona Ave. Chandler, AZ 85225