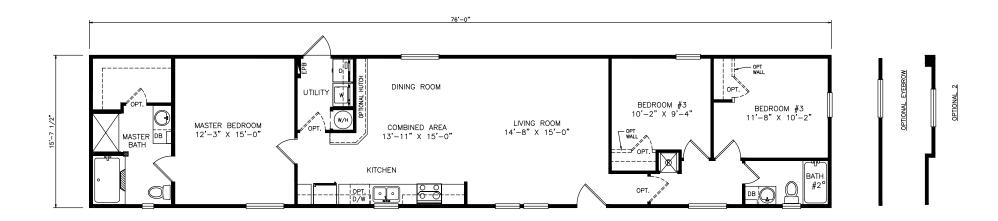

## **Zadora**

Classic Series - Single Section

1,193 SQ. FT. (Approximate) 3 Bedrooms, 2 Baths

Last Updated: 6-14-21