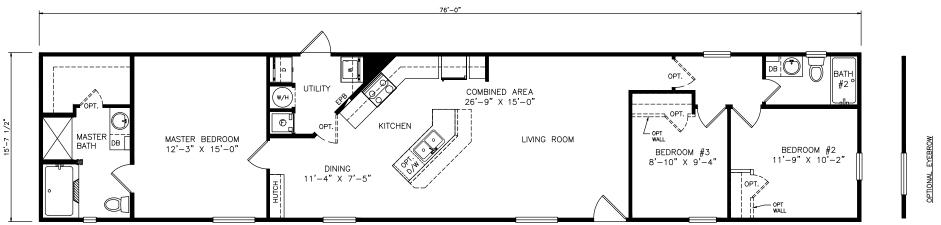

## Zeeland

Heritage Series - Single Section

1,193 SQ. FT. (Approximate) 3 Bedrooms, 2 Baths

Last Updated: 6-22-21