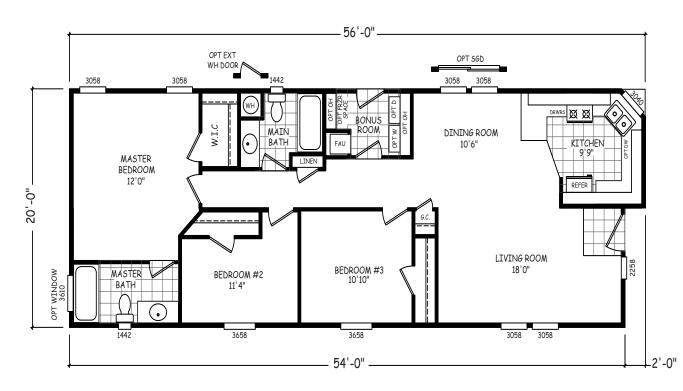

## **Zenith**

**GS Series** 

1,100 SQ. FT. (Approximate) 3 Bedroom, 2 Bath

Last Updated: 10-30-20

**THE HOME OUTLET** 890 N. Arizona Ave. Chandler, AZ 85225