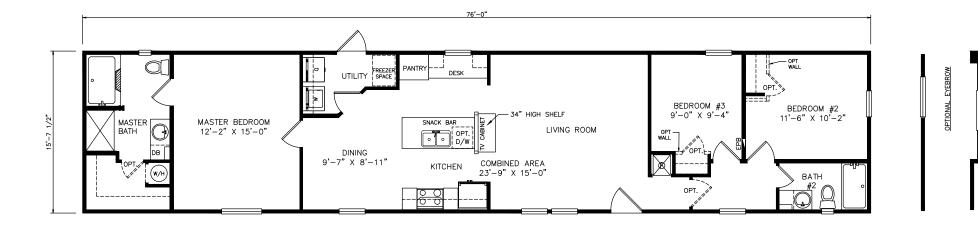

## Zina

Heritage Series - Single Section 1,193 SQ. FT. (Approximate) 3 Bedrooms, 2 Baths

Last Updated: 6-22-21

DPTIONAL

**THE HOME OUTLET** 890 N. Arizona Ave. Chandler, AZ 85225