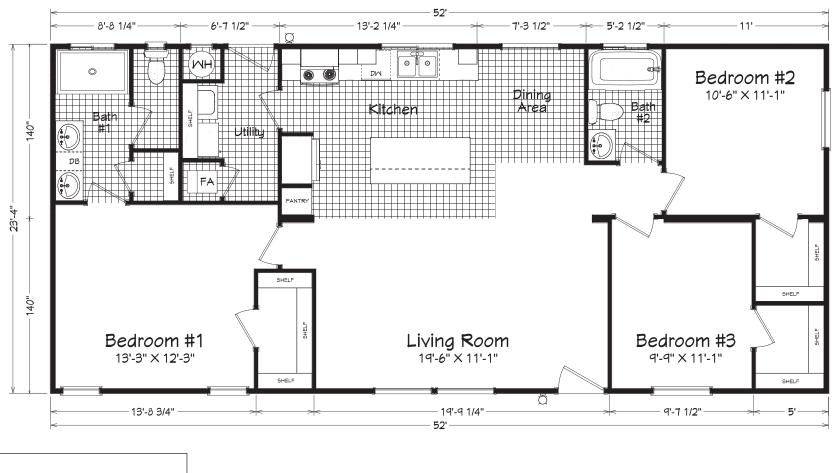

## **Adriaan**

**Coronado Series** 

1,213 SQ. FT. (Approximate) 3 Bedroom, 2 Bath

Last Updated: 5-28-25

**FA** 57 Tu