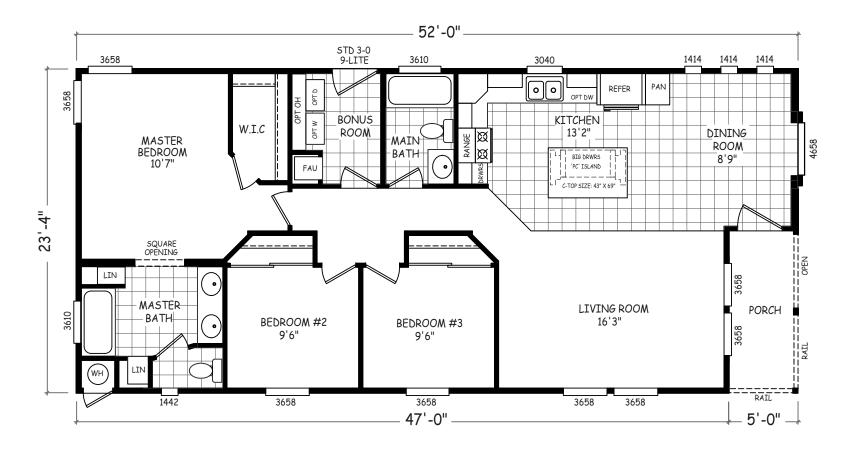

## Sedona Ridge Classic Series

1,213 SQ. FT. (Approximate) 3 Bedroom, 2 Bath

Last Updated: 2-2-23

FACTORY EXPO OUTLET CENTER 5757 S. Palo Verde Rd., #202 Tucson, AZ 85706