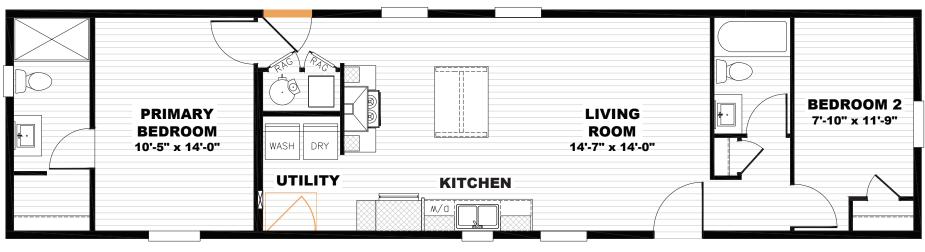

## **Bayfield**

*Tempo Series - Single Section* **900 SQ. FT.** (Approximate) 2 Bedroom, 2 Bath

Last Updated: 5-22-23

## Alternate Door Location Available

15' x 60'