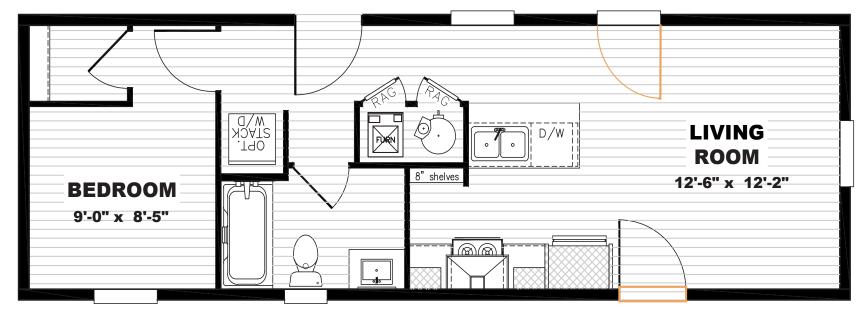

## **Beryl**

Tempo Series - Single Section

527 SQ. FT. (Approximate) 1 Bedroom, 1 Bath

Last Updated: 5-22-23

## **Alternate Door Location Available**

14' x 40'