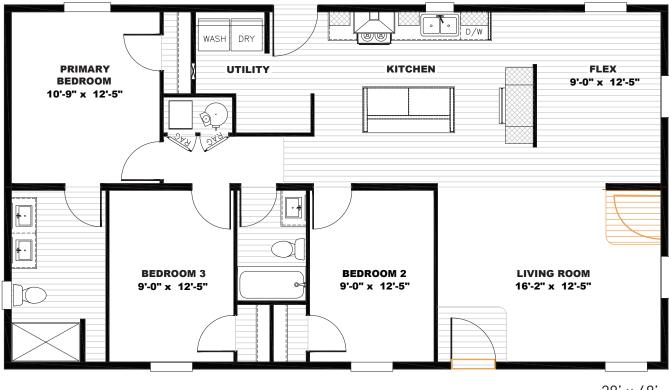

## **Bloomington**

*Tempo Series - Multi Section* **1,263 SQ. FT.** (Approximate) 3 Bedroom, 2 Bath

## Alternate Door Location Available

28' x 48'

FACTORY EXPO OUTLET CENTER 5757 S. Palo Verde Rd., #202 Tucson, AZ 85706