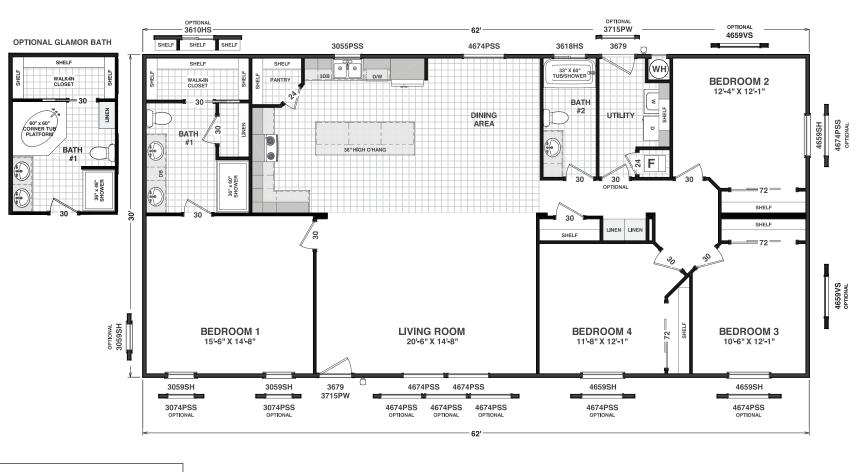

## **Coronado Series**

1,860 SQ. FT. (Approximate) 4 Bedroom, 2 Bath

Last Updated: 12-12-24

FACTORY EXPO OUTLET CENTER 5757 S. Palo Verde Rd., #202 Tucson, AZ 85706