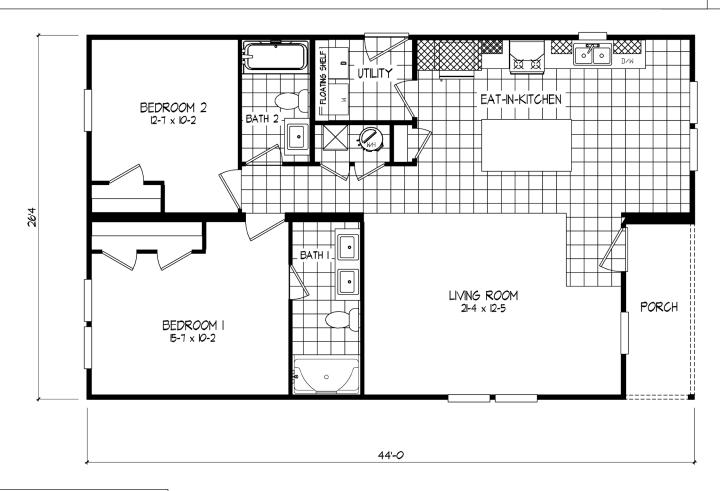

## **Bridgeton**

Tempo Porch Series - Multi Section

1093 SQ. FT. (Approximate) 2 Bedroom, 2 Bath

Last Updated: 2-25-25

28' x 44'