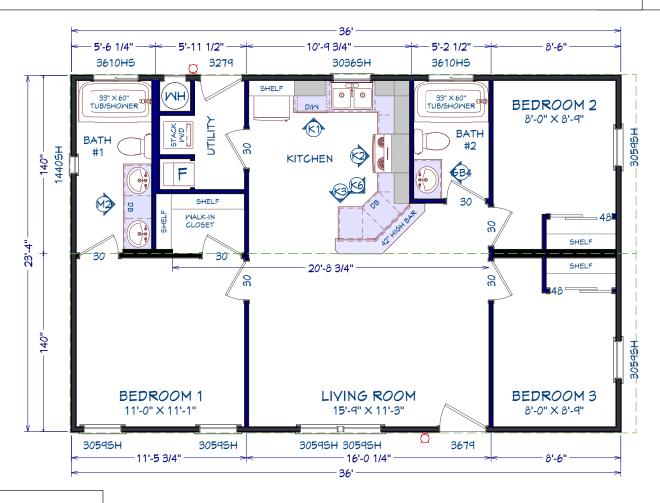

## **CUSTOM Gilbert**

Canyon Lake Series

840 SQ. FT. (Approximate) 3 Bedroom, 2 Bath

Last Updated: 2-13-25