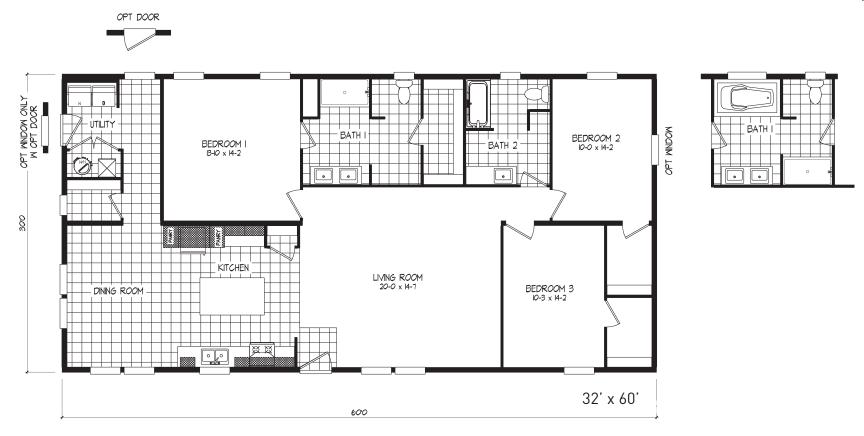

## Cahone

The Harmony Series

1,800 SQ. FT. (Approximate) 3 Bedroom, 2 Bath

Last Updated: 4-26-24