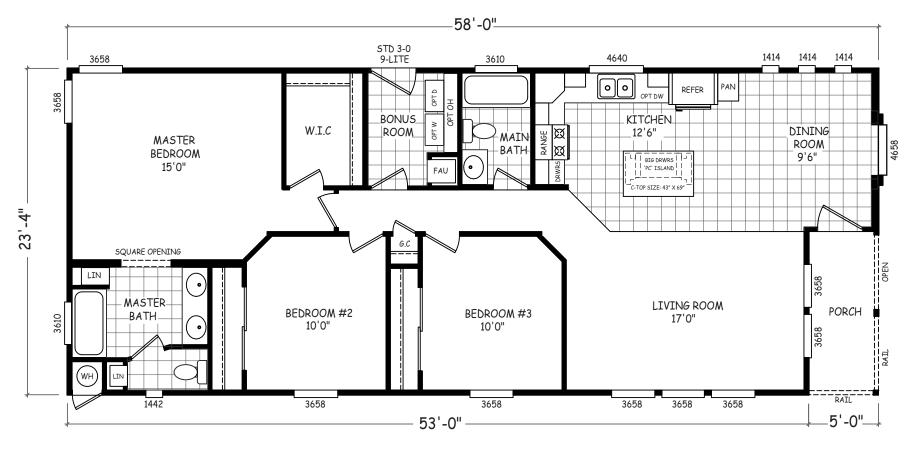

## Sedona Ridge Classic Series

1,353 SQ. FT. (Approximate) 3 Bedroom, 2 Bath

Last Updated: 2-2-23

FACTORY EXPO OUTLET CENTER 5757 S. Palo Verde Rd., #202 Tucson, AZ 85706