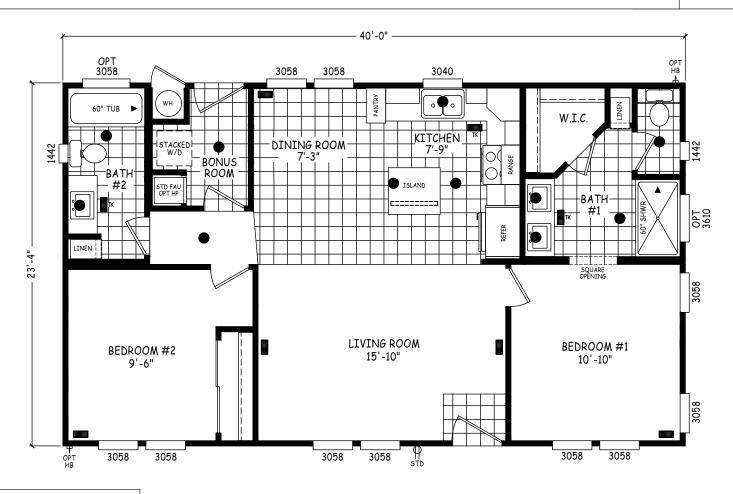

## Cascilla

**Edge Series** 

930 SQ. FT. (Approximate) 2 Bedroom, 2 Bath

Last Updated: 5-6-24