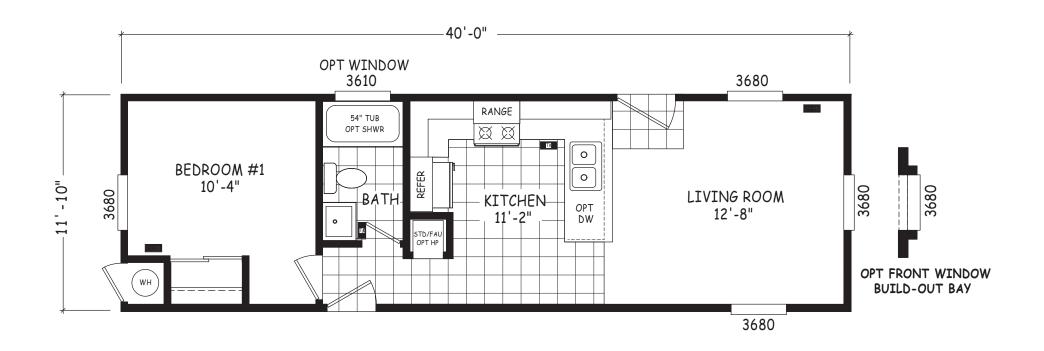

## Clara

**Encore Single Wide Series** 

467 SQ. FT. (Approximate) 1 Bedroom, 1 Bath

Last Updated:12-12-22