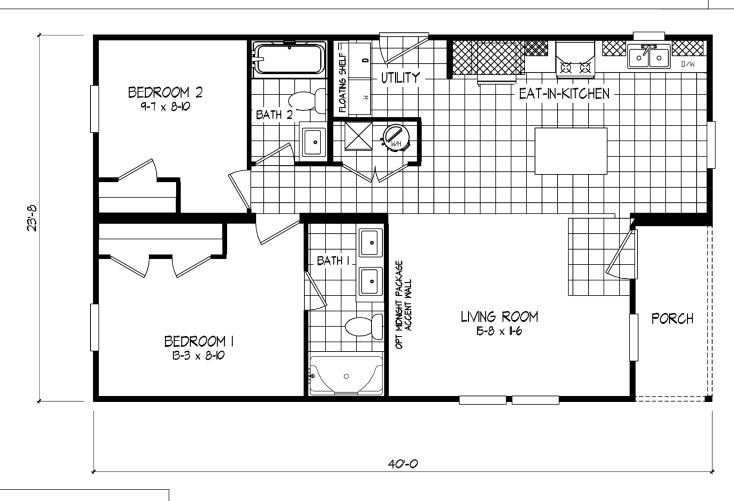

## Coleman

Tempo Porch Series - Multi Section 888 SQ. FT. (Approximate) 2 Bedroom, 2 Bath

Last Updated: 2-25-25

24' x 40'