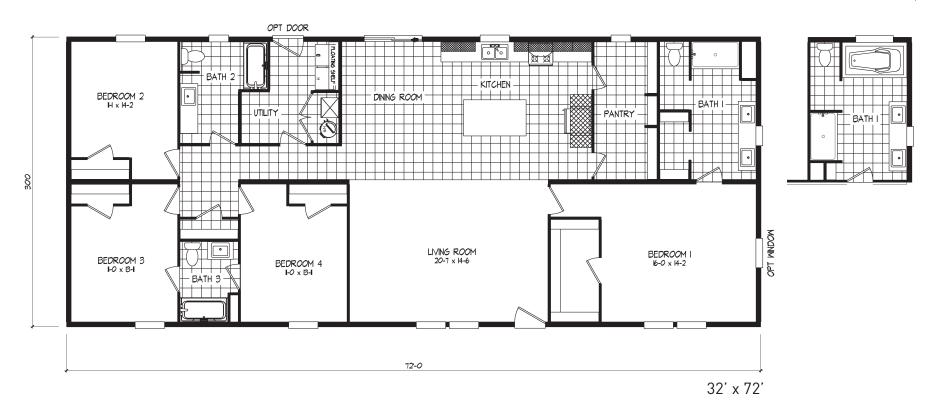

## Colfax

The Harmony Series

2,160 SQ. FT. (Approximate) 4 Bedroom, 3 Bath

Last Updated: 4-26-24