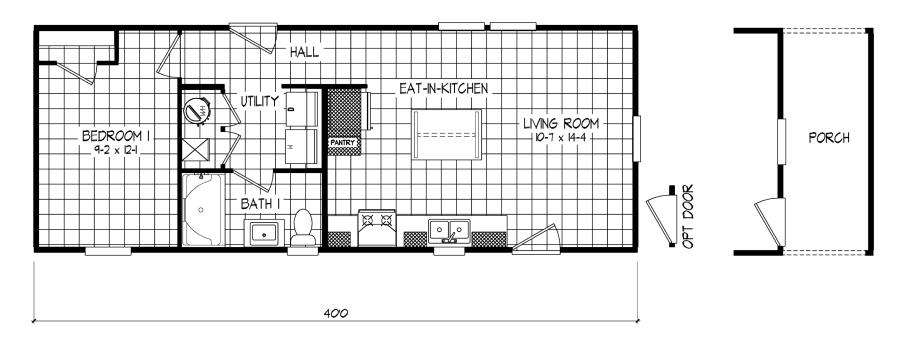

## Concord

Tempo Series - Single Section

600 SQ. FT. (Approximate) 1 Bedroom, 1 Bath

Last Updated:2-24-25

## OPT 6' PORCH

16' x 40'