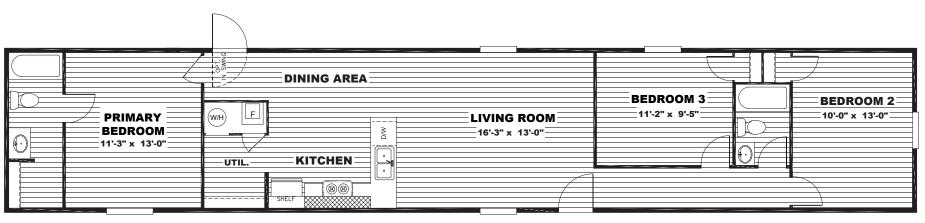

## Cortez

*TRU Homes Series - Single Section* **1,039 SQ. FT.** (Approximate) 3 Bedroom, 2 Bath

Last Updated: 9-13-22

14' x 76'