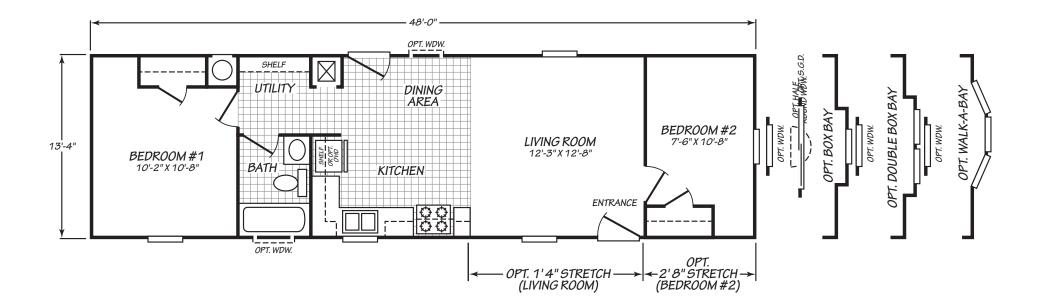

## Corwin

Canyon Lake Series 639 SQ. FT. (Approximate) 2 Bedroom, 1 Bath

Last Updated: 11-23-22