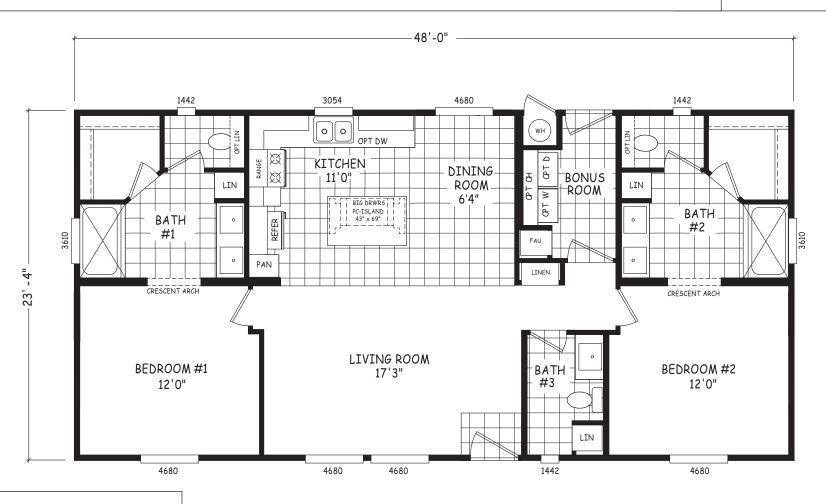

## Cramerton

Pinnacle Series

1,120 SQ. FT. (Approximate) 2 Bedroom, 2 Bath

Last Updated: 7-17-23