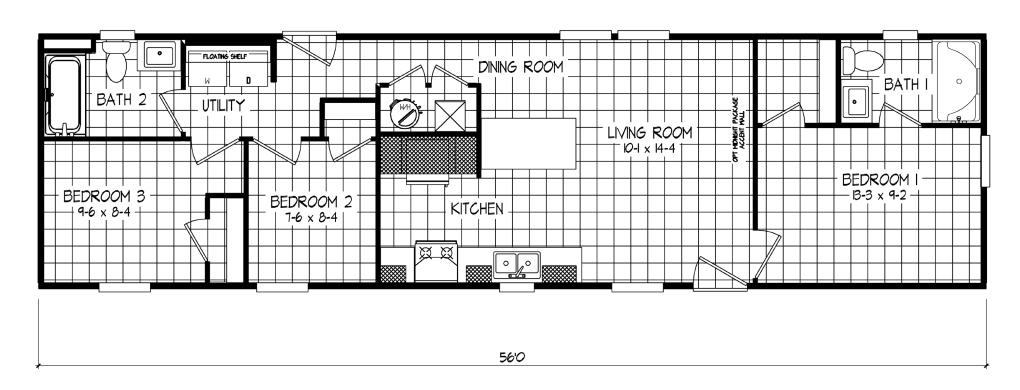

## Creswell

Tempo Series - Single Section

840 SQ. FT. (Approximate) 3 Bedroom, 2 Bath

Last Updated:2-24-25

16' x 56'