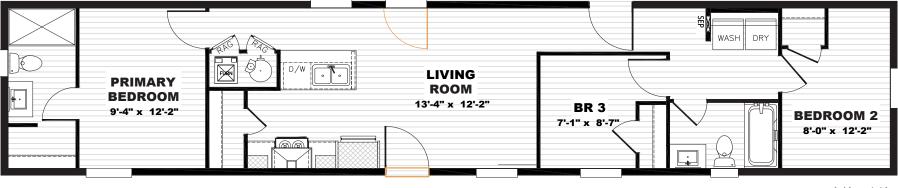

## Dammeron

*Tempo Series - Single Section* **869 SQ. FT.** (Approximate) 3 Bedroom, 2 Bath

Last Updated: 5-22-23

Alternate Door Location Available

14' x 66'