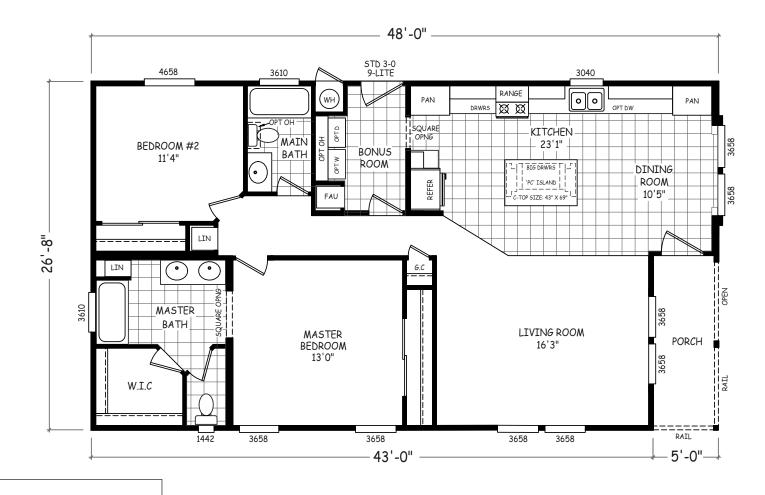

## Sedona Ridge Classic Series

1,280 SQ. FT. (Approximate) 3 Bedroom, 2 Bath

Last Updated: 2-2-23

**FACTORY EXPO OUTLET CENTER** 5757 S. Palo Verde Rd., #202 Tucson, AZ 85706