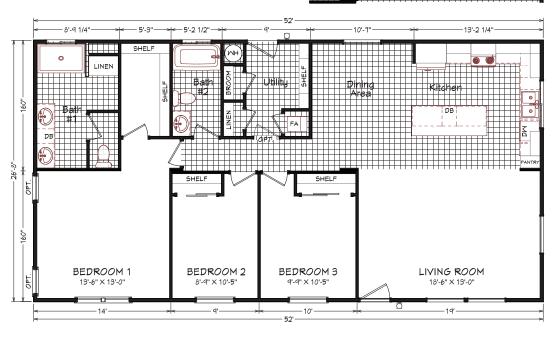

## **Dorton**

Coronado Series

1,387 SQ. FT. (Approximate) 3 Bedroom, 2 Bath

Last Updated: 9-9-22