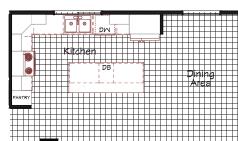

## **Dorton**

Coronado Series

1,387 SQ. FT. (Approximate) 3 Bedroom, 2 Bath

Last Updated: 9-9-22